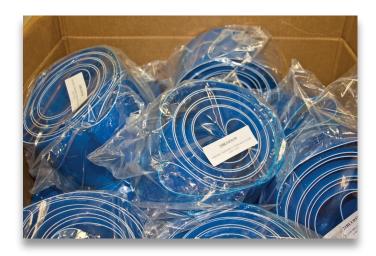

## IN-STOCK & READY TO SHIP

Green Rubber manufactures replacement high-speed feed belts for cutting and slicing machines such as the Urschel TranSlicer 2000, and others by Weber, Kronen, and more. Engineered to