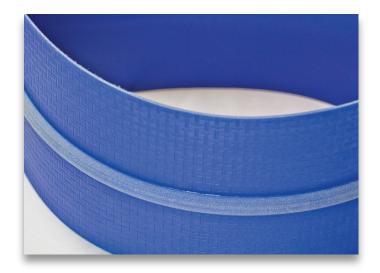

## IN-STOCK & READY TO SHIP

Green Rubber manufactures replacement high-speed feed belts for cutting and slicing machines such as the Urschel TranSlicer 2000, and others by Weber, Kronen, and more. Engineered to

the most demanding specifications, they are assembled with materials identical to the originals.

- For advanced V-configurations or single belt applications
- · Advanced anti-microbial coatings
- No-fray material technology
- Materials and surface profiles identical to the originals
- Thermo-welded tracking guides and cleats to OEM specifications
- Smooth & latice covers