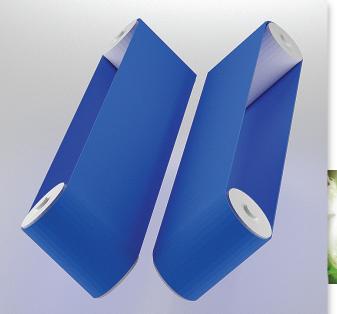

## IN-STOCK & READY TO SHIP

Green Rubber manufactures replacement high-speed feed belts for cutting and slicing machines such as the Urschel TranSlicer 2000, and others by Weber, Kronen, and more. Engineered to

the most demanding specifications, they are assembled with materials identical to the originals.

- For advanced V-configurations or single belt applications
- · Advanced anti-microbial coatings
- No-fray material technology
- Materials and surface profiles identical to the originals
- Thermo-welded tracking guides and cleats to OEM specifications
- Smooth & latice covers