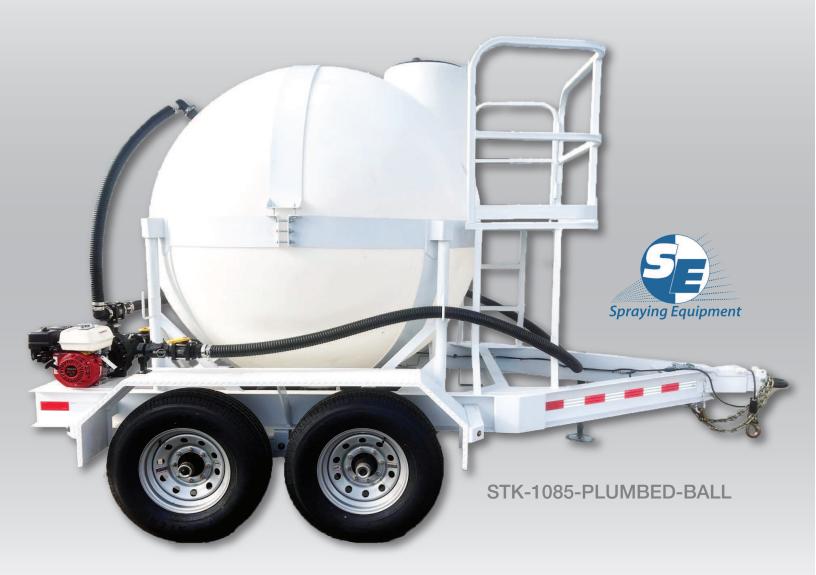

## **FULLY PLUMBED** LINEAR BALL TANK

## HIGH-QUALITY OPTIMAL SAFETY

| FEATURE    | CHARACTERISTICS                                |
|------------|------------------------------------------------|
| Frame      | 8" C-channel construction                      |
| Platform   | Self-closing assembly                          |
| Suspension | 7k double axle spring suspension               |
| Actuator   | Model 20 actuator with 1" adjustable pin hitch |
| Brakes     | Double axle hydraulic surge brakes             |
| Fenders    | 10" x 19" x 72"                                |
| Tires      | 235 x 80r16 x 10ply road tires                 |
| Lights     | LED side markers and tail lights               |
| Pump       | Banjo 2" poly transfer pump                    |
| Engine     | Honda GX160                                    |

Fully-plumbed Trailer includes Honda engine and Banjo pump, manifold couplings, fittings, valves, strainers, cam locks, hose & clamps

Green Rubber-Kennedy Ag is your source for all of your spray application needs. Contact us today for more information about pesticide and fertilizer application equipment, accessories and cleaners.