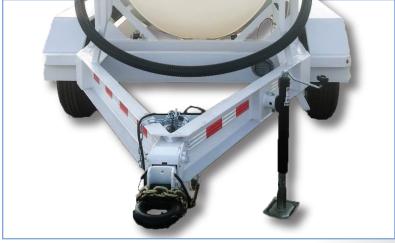

## HIGH-QUALITY OPTIMAL SAFETY

| FEATURE    | CHARACTERISTICS                                |
|------------|------------------------------------------------|
| Frame      | 8" C-channel construction                      |
| Platform   | Self-closing assembly                          |
| Suspension | 7k double axle spring suspension               |
| Actuator   | Model 20 actuator with 1" adjustable pin hitch |
| Brakes     | Double axle hydraulic surge brakes             |
| Fenders    | 10" x 19" x 72"                                |
| Tires      | 235 x 80r16 x 10ply road tires                 |
| Lights     | LED side markers and tail lights               |
| Pump       | Banjo 2" poly transfer pump                    |
| Engine     | Honda GX160                                    |