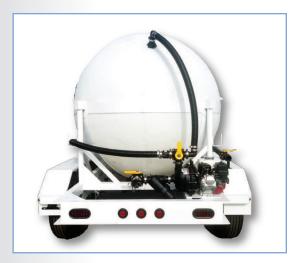

## HIGH-QUALITY OPTIMAL SAFETY

| FEATURE    | CHARACTERISTICS                                |
|------------|------------------------------------------------|
| Frame      | 8" C-channel construction                      |
| Platform   | Self-closing assembly                          |
| Suspension | 7k double axle spring suspension               |
| Actuator   | Model 20 actuator with 1" adjustable pin hitch |
| Brakes     | Double axle hydraulic surge brakes             |
| Fenders    | 10" x 19" x 72"                                |
| Tires      | 235 x 80r16 x 10ply road tires                 |
| Lights     | LED side markers and tail lights               |
| Pump       | Banjo 2" poly transfer pump                    |
| Engine     | Honda GX160                                    |

Fully-plumbed Trailer includes Honda engine and Banjo pump, manifold couplings, fittings, valves, strainers, cam locks, hose & clamps

Green Rubber-Kennedy Ag is your source for all of your spray application needs. Contact us today for more information about pesticide and fertilizer application equipment, accessories and cleaners.