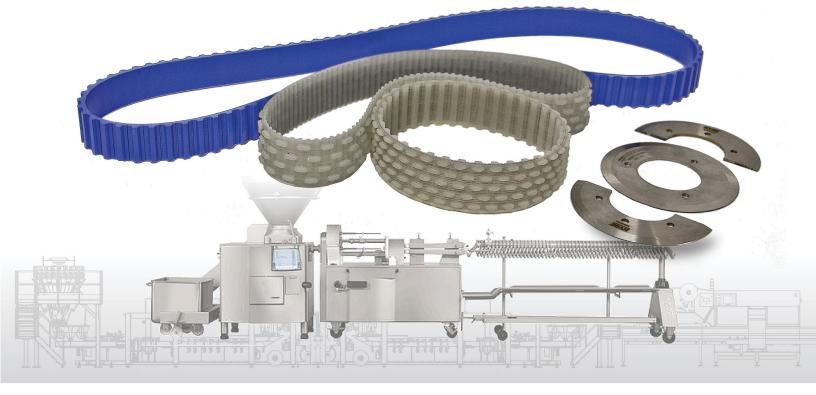

## Sausage Production Line Belts & Blades

SAUSAGE MANUFACTURERS DEPEND ON SPECIALTY BELTS THAT WILL NOT DAMAGE DELICATE SAUSAGE CASINGS, TIMING BELTS FOR RELIABLE PRODUCT HANDLING, AND QUALITY BLADES FOR CLEAN, PRECISE CUTS.

## CONTACT GREEN RUBBER - KENNEDY AG FOR INDUSTRY STANDARD DOUBLE MOLDED FDA SAUSAGE BELTS, BLADES, AND MORE...

CUSTOM CONVEYOR BELTING