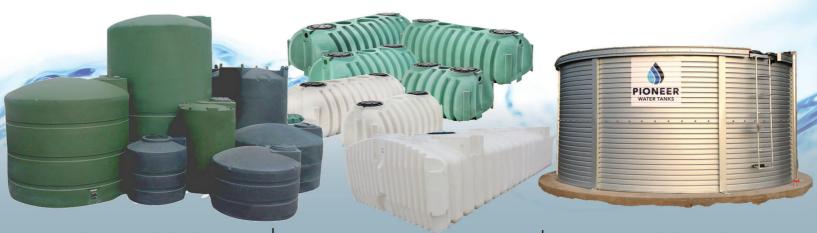

## ABOVE-GROUND PLASTIC TANKS

- Long-term outdoor service with UV stabilized materials
- Manufactured with FDA approved resin for potable water
- Comes standard with 2" bolted drain fitting and 1/2" bulkhead float valve fitting
- Weatherproof threaded lids & anti-static surge vents
- Molded-in gallon scale (most tanks)
- Offset fill-wells

#### **SEPTIC & CISTERN TANKS**

- Rugged, rotation-molded, one-piece, seamless tanks
- Ribbed construction for superior structural strength
- For underground installations 6" to 36" deep
- Designed for installation below surface, only in areas with no vehicle traffic

## HIGH CAPACITY STEEL TANKS

- Heavy duty and configurable
- Optional rainwater collector
- Special geosynthetic liners
- Zincalume® Steel tank body
- Protect your water from within the AQUALINER® Fresh liner
- Pioneer V-LOCK® structural construction
- Delivered and built directly at the project site without the use of cranes