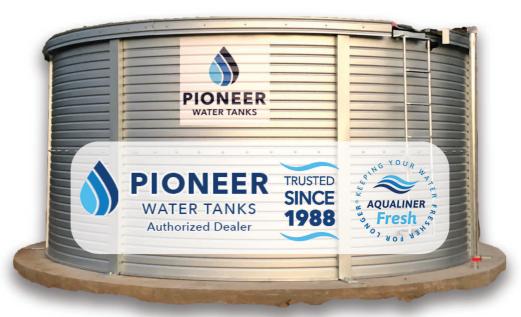

#### **Custom Commercial Tanks**

Pioneer commercial tanks offer a heavy-duty configurable water storage solution for even the most demanding projects

Protect your water from within the AQUALINER® Fresh liner, encased inside of the Zincalume® Steel tank body with PIONEER V-LOCK® structural construction.

Pioneer Water Tanks are delivered and built directly at the project site without the use of cranes, which reduces the overall project cost and allows for the most flexibility in adapting to the site's installation requirements.

## HIGH CAPACITY STEEL TANKS

- Heavy duty and configurable
- Optional rainwater collector
- Special geosynthetic liners
- Zincalume® Steel tank body
- Protect your water from within the AQUALINER® Fresh liner
- Pioneer V-LOCK® structural construction
- Delivered and built directly at the project site without the use of cranes