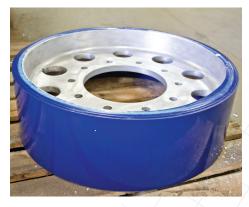

Cores are resurfaced and re-balanced to ensure a proper foundation for the new tread.

AGRATHANE™ is compression molded with the precise formulation and temperatures needed to assure proper hardness.