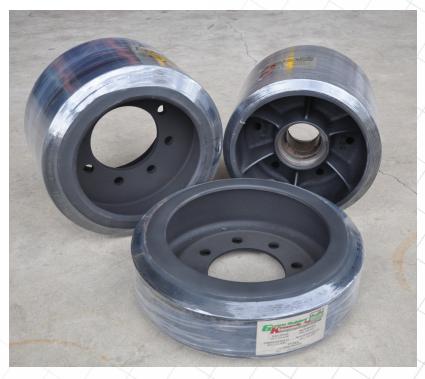

## WORN BOGIE & IDLER WHEELS MADE LIKE NEW AGAIN

Longer Wear At Lower Cost

Why pay more for new bogie wheels when you could have refurbished wheels for less money, with a longer useful life, and less downtime?

Stripped, cleaned, and re-cast wheels are virtually brand new and outlast factory originals.