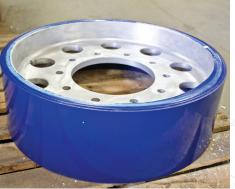

## The Agrathane™ Advantage

- Fully stripped and resurfaced cores
- Compression molded treads
- FDA/USDA approved materials & coatings
- AGRATHANE™ urethane for max durability
- For all types & models of tracked machines
- Matches original factory tread profile
- Custom tread profiles made to order

of Tracked Equipment Including:

cores for refurbishing. For Most Makes & Models

Cores are resurfaced and re-balanced to ensure a proper foundation for the new tread.

AGRATHANE™ is compression molded with the precise formulation and temperatures needed to assure proper hardness.