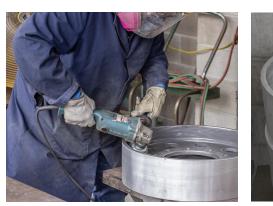

of Tracked Equipment Including:

cores for refurbishing. For Most Makes & Models

Cores are resurfaced and re-balanced to ensure a proper foundation for the new tread.

AGRATHANE™ is compression molded with the precise formulation and temperatures needed to assure proper hardness.

Our expert technicians

polish and inspect the

carefully strip, clean,

Case IH Rowtrac

sales@greenrubber.com www.greenrubber.com

Aq & Industrial Supply Belting & Fabrication

> A DIVISION OF GREEN RUBBER - KENNEDY AG