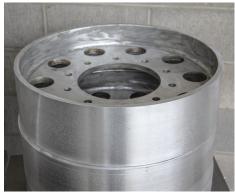

Stripped, cleaned, and re-cast wheels are virtually brand new and outlast factory originals.

Cores are resurfaced and re-balanced to ensure a proper foundation for the new tread.

AGRATHANE™ is compression molded with the precise formulation and temperatures needed to assure proper hardness.