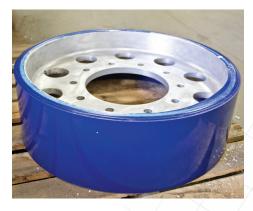

Stripped, cleaned, and re-cast wheels are virtually brand new and outlast factory originals.

Cores are resurfaced and re-balanced to ensure a proper foundation for the new tread.

AGRATHANE™ is compression molded with the precise formulation and temperatures needed to assure proper hardness.