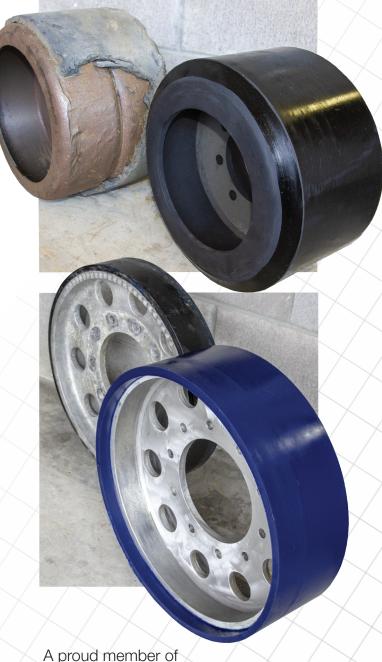

Stripped, cleaned, and re-cast wheels are virtually brand new and outlast factory originals.

Cores are resurfaced and re-balanced to ensure a proper foundation for the new tread.

AGRATHANE™ is compression molded with the precise formulation and temperatures needed to assure proper hardness.